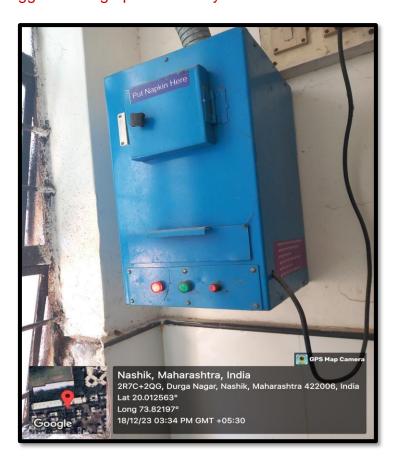

## Geotagged Photographs for facility for Biomedical Waste Management

Disposal of biomedical waste