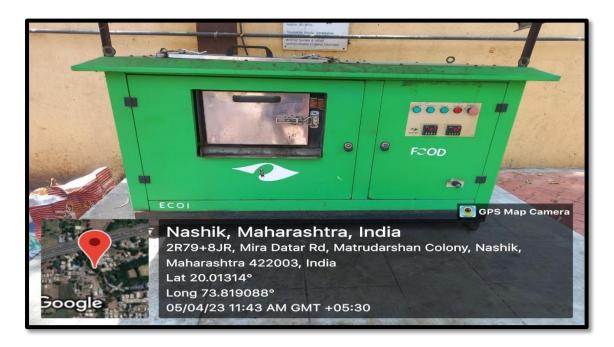

#### 7.1.3. Geotagged Photographs of Solid Waste Management.

Vermi Compost bed

Bio waste management facility

(B. Pharmacy & D. Pharmacy)

Hirabai Haridas Vidyanagari, Amrutdham, Panchavati, Nashik - 422003 (Maharashtra) India. 
©: 0253 - 2221121, 2221122, 2517003, 2510262 Web : www.pharmacy.kkwagh.edu.in 
Email: principal-bpharmacy@kkwagh.edu.in, disp-bpharmacy@kkwagh.edu.in 
Accredited with NAAC "A" Grade