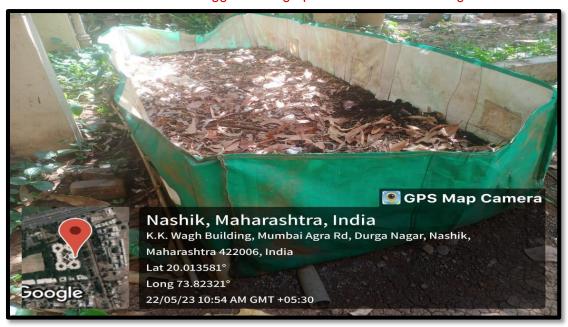

#### 7.1.3. Geotagged Photographs of Solid Waste Management.

Vermi Compost bed

Bio waste management facility

(B. Pharmacy & D. Pharmacy)

Hirabai Haridas Vidyanagari, Amrutdham, Panchavati, Nashik - 422003 (Maharashtra) India. 
©: 0253 - 2221121, 2221122, 2517003, 2510262 Web : www.pharmacy.kkwagh.edu.in 
Email: principal-bpharmacy@kkwagh.edu.in, disp-bpharmacy@kkwagh.edu.in 
Accredited with NAAC "A" Grade