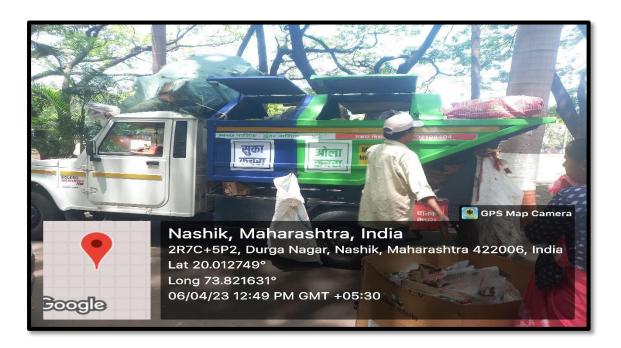

(Affiliated to Dr. Babasaheb Ambedkar Technological University, Lonere, MSBTE, Mumbai & Approved by PCI)

**Garbage Collection Van** 

Two different colored dustbins for hazardous and non-hazardous waste