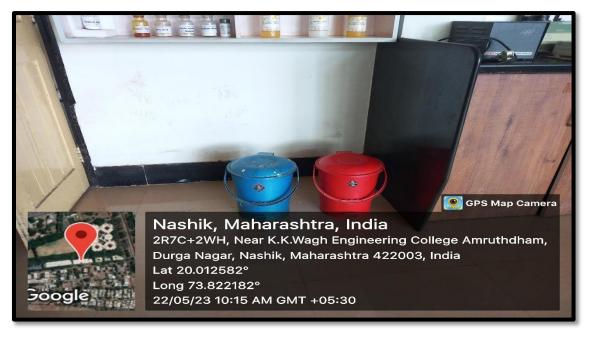

(Affiliated to Dr. Babasaheb Ambedkar Technological University, Lonere, MSBTE, Mumbai & Approved by PCI)

**Garbage Collection Van** 

Two different colored dustbins for hazardous and non-hazardous waste